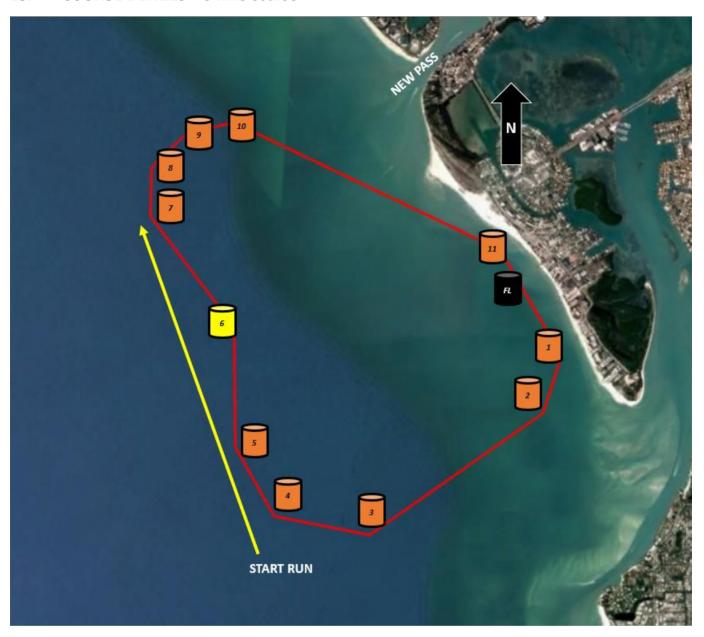

#### 23. COURSE DETAILS - 8-mile Course

### **COURSE BUOYS**

A full description of the course and marks will be given at Drivers' meeting. **If a buoy is missed during racing, the race team must not turn around to pick it up.** Doing so will result in disqualification. A team who misses a buoy must continue on course to the next buoy. A missed buoy will result in a penalty.

Race Distance (subject to change): 8-mile lap
Distance from pits to milling area: 4 miles.
Course Direction: CLOCKWISE

**Co-Ordinates:** Will be provided at the drivers meeting.

**Finish Line:** Is illustrated as black buoy in the diagram above.

**RACECOURSE:** The above schematic drawing of the course is provided for your assistance. It is not to be used as a chart for navigational purposes.

Race teams will be notified at the drivers meeting Sunday morning of any course changes and via bulletin.