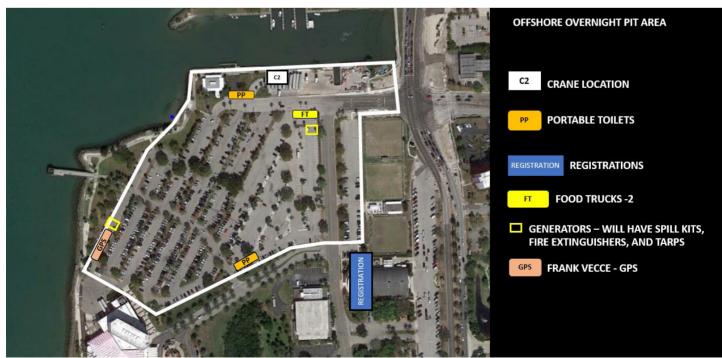

#### 9. PIT AREA

There will be parking for your tow vehicle and boat in the pit area, please check with the pit officials when you arrive so you can be directed to your allocated pit area. If you arrive after 6pm Thursday, please park in the pit area but be prepared to move to your designated location. Space will be limited, please be prepared to park non-essential vehicles off-site.

#### 12. WASTE OIL AND REFUSE DISPOSAL

Please make sure you dispose of any fuel, oil, and waste properly in an environmentally friendly manner.

Please dispose of all trash and refuse in proper containers. There will be trash receptacles in the pit area for your convenience. Waste oil must <u>not</u> be placed in the public dumpsters or trash cans. Any team who leaves any kind of waste or refuse in the pit area will be charged for the cleanup.