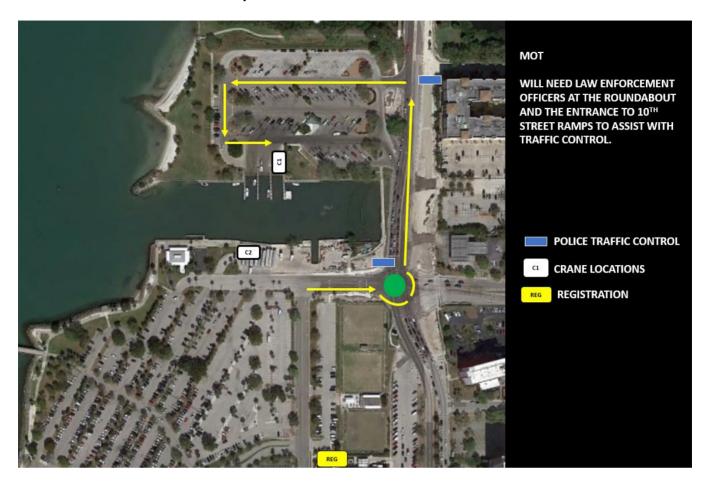

#### **MOT - ROUTE TO HOT PIT / LAUNCH AREA**

Please be aware there is a new traffic pattern going in and out of Van Wezel and Centennial Park. Local law enforcement will be assist my managing traffic at both entrances.