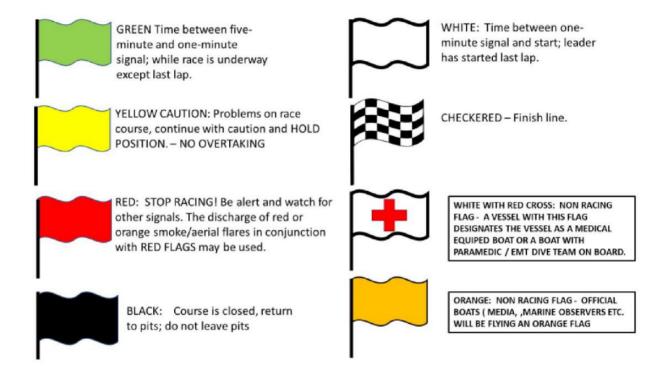

#### 24. FLAG SIGNALS

Competitors must have a full understanding of all flag signals.

If a competitor misses 2 red flags in any one race, they will immediately be disqualified with no appeal. More information can be found in the APBA Offshore rulebook.